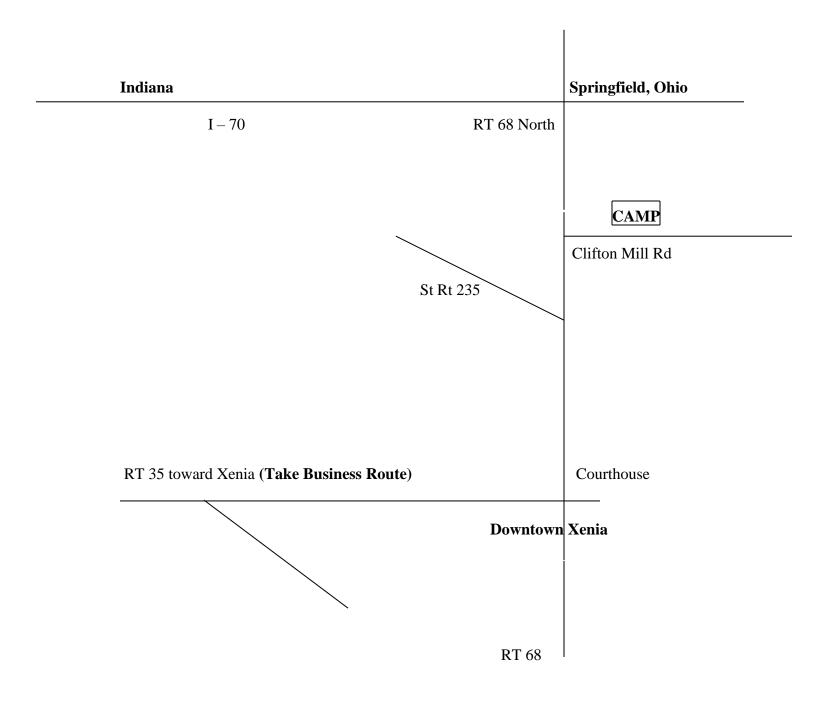

|                | Parent / C    | uardian under 18 Date  |                         |              |      |       |
| Signature                                                                                                                                                                                                                                                                        | Date           | r arciit / U  | uaruran unuci 10 Dale  |                         |              |      |       |

## Directions to 4 H Camp Clifton



Wilmington, Ohio