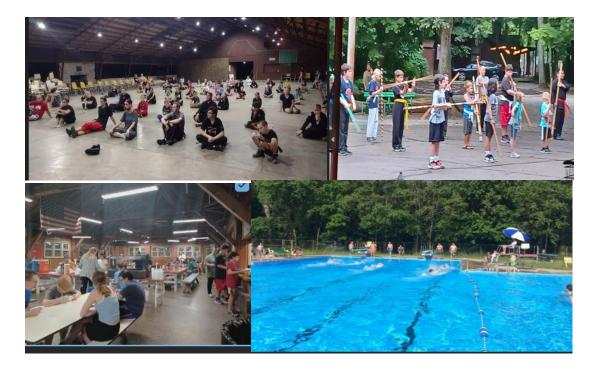

## 27<sup>th</sup> Annual Doug Yates Karate Summer Camp

When: August 9, 10 & 11, 2024

Where: 4 H Camp Clifton

2256 Clifton Rd. Yellow Springs, Ohio

(U.S. 68 North of Xenia, Ohio & South of Springfield Ohio).

Time: Friday Night Check In 6:30 PM

Sunday Check Out 12 – 1:00 PM

Cost: \$180 per person (Please have registrations in

Before July 26th) \$20 Late fee if received

After July 26th If we still have space).

I'd like to invite you to attend our 27<sup>th</sup> Annual Summer Camp. Don't miss the training opportunity offered by these outstanding Martial Artists.

Doug Yates will be leading the instruction. Basic karate, Kata (Forms), Weapon Kata, Self Defense and Tournament Fighting will be reviewed and taught.

## Activities



## What to Bring

| 1) Bedroll                                                                                                                                                                                                                                                                       |                |               |                        |                         |              |      |       |
|----------------------------------------------------------------------------------------------------------------------------------------------------------------------------------------------------------------------------------------------------------------------------------|----------------|---------------|------------------------|-------------------------|--------------|------|-------